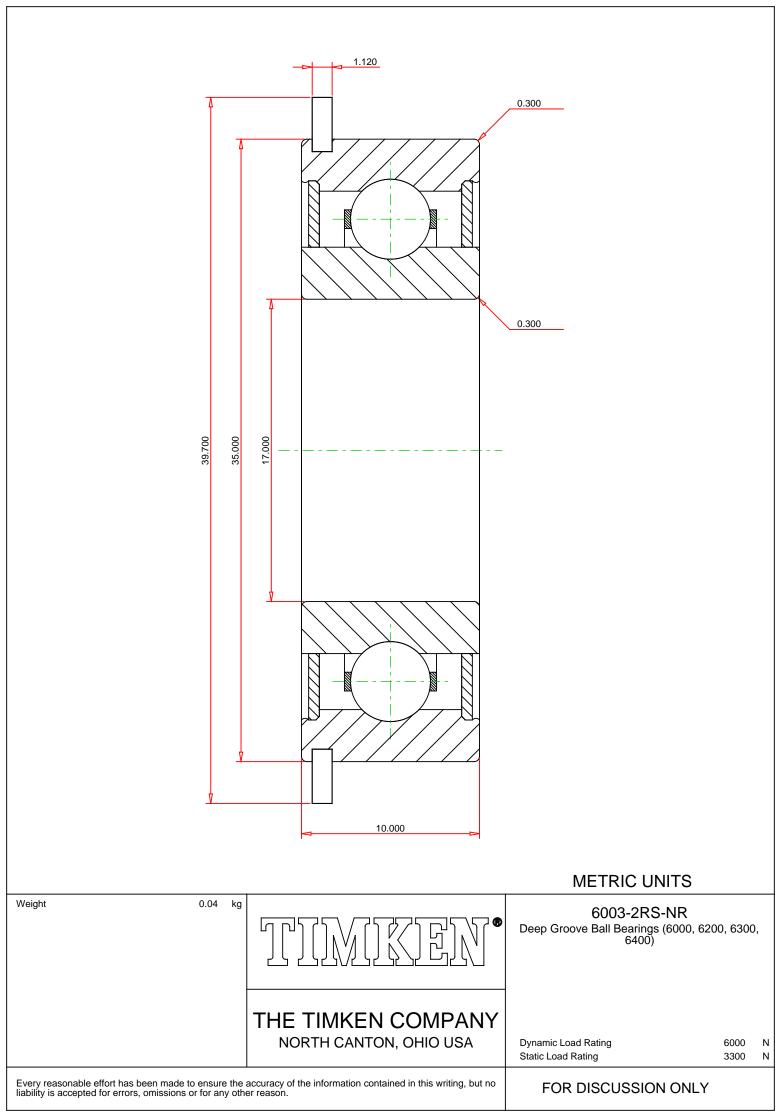

## Specifications | Dimensions | Basic Load Ratings | Factors

| Specifications – |              |                              |  |  |
|------------------|--------------|------------------------------|--|--|
|                  | Clearance    | C0 (Normal)                  |  |  |
|                  | Clearance    | CO (Normal)                  |  |  |
|                  | Bore Size d  | 17.000 mm                    |  |  |
|                  | Features     | Contact Seals With Snap Ring |  |  |
|                  | Bearing Type | Standard DGBB                |  |  |
|                  | Weight       | 0.040 Kg                     |  |  |

## Dimensions

|                    | Radius Rs min             | 0.300 mm  |  |
|--------------------|---------------------------|-----------|--|
|                    | Snap Ring Diameter D2 max | 39.700 mm |  |
|                    | Snap Ring Width f max     | 1.120 mm  |  |
| Basic Load Ratings |                           |           |  |
|                    | Cr - Dynamic Load Rating  | 6 kN      |  |
|                    | COr - Static Load Rating  | 3.3 kN    |  |
| Factors            |                           |           |  |
|                    | Grease Reference Speed    | 19000 rpm |  |
|                    | Oil Reference Speed       | 28000 rpm |  |